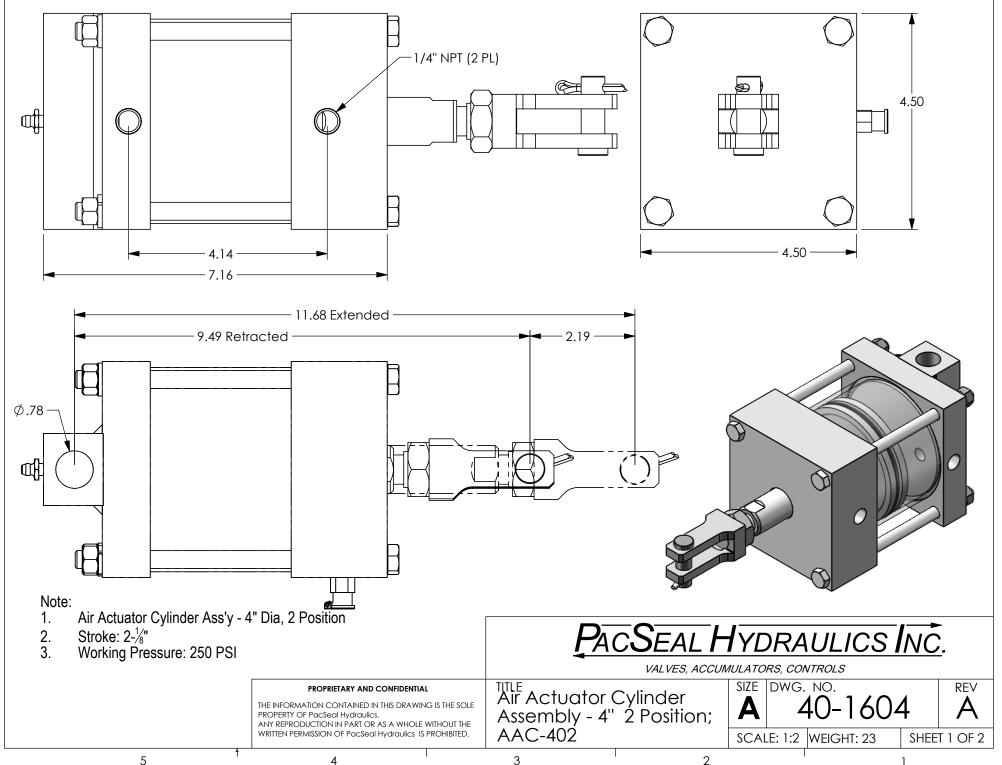

| ITEM<br>NO. | PART<br>NUMBER | DESCRIPTION                       | StockSize             | QTY. |
|-------------|----------------|-----------------------------------|-----------------------|------|
| 1           | 23-1117        | O-Ring                            | 70 NBR -342           | 1    |
| 2           | 23-1141        | O-Ring                            | -214                  | 2    |
| 3           | 40-0604        | Cylinder                          | Air Actuator; AAC-402 | 1    |
| 4           | 40-0606        | Piston                            | 4" Dia, AAC-402       | 1    |
| 5           | 40-0607        | Shaft - 2 1/8" Stroke             | AAC-402               | 1    |
| 6           | 40-0618        | Gasket                            |                       | 2    |
| 7           | 40-2275        | Ass'y Cyl Head - Rod End AAC-402  | AAC-402               | 1    |
| 8           | 40-2276        | Clevis, AAC-402 Remote            | 1-1/4 x 1-1/8 Flat    | 1    |
| 9           | 50-0078        | Hex Nut                           | 3/8-16UNC x .325 Hgt  | 4    |
| 10          | 50-0103        | Lock Washer                       | 3/8                   | 4    |
| 11          | 50-0120        | 1/4" Zerk Fitting                 |                       | 1    |
| 12          | 50-0121        | Hex Hd Bolt                       | 3/8-16UN x 6.0 Lg     | 4    |
| 13          | 50-0124        | Nut                               | 3/4-16UN              | 1    |
| 14          | 50-0145        | Clevis Pin                        | AAC-302               | 1    |
| 15          | 50-0146        | Cotter Pin                        | Used on: AAC-302      | 1    |
| 16          | 50-0232        | Oil Hole Cover                    | 5/16"-32 UNF          | 1    |
| 17          | 40-2272        | Cylinder Head, Swivel End AAC-402 | Swivel End; AAC-402   | 1    |