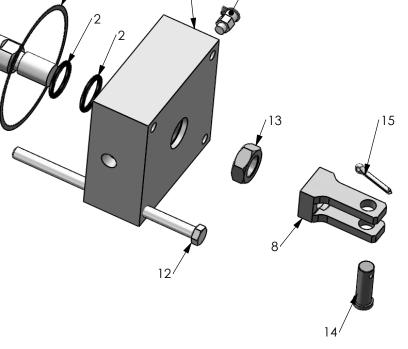

| ITEM<br>NO. | PART<br>NUMBER | DESCRIPTION                       | StockSize             | QTY. |
|-------------|----------------|-----------------------------------|-----------------------|------|
| 1           | 23-1117        | O-Ring                            | 70 NBR -342           | 1    |
| 2           | 23-1141        | O-Ring                            | -214                  | 2    |
| 3           | 40-0604        | Cylinder                          | Air Actuator; AAC-402 | 1    |
| 4           | 40-0606        | Piston                            | 4" Dia, AAC-402       | 1    |
| 5           | 40-0607        | Shaft - 2 1/8" Stroke             | AAC-402               | 1    |
| 6           | 40-0618        | Gasket                            |                       | 2    |
| 7           | 40-2275        | Ass'y Cyl Head - Rod End AAC-402  | AAC-402               | 1    |
| 8           | 40-2276        | Clevis, AAC-402 Remote            | 1-1/4 x 1-1/8 Flat    | 1    |
| 9           | 50-0078        | Hex Nut                           | 3/8-16UNC x .325 Hgt  | 4    |
| 10          | 50-0103        | Lock Washer                       | 3/8                   | 4    |
| 11          | 50-0120        | 1/4" Zerk Fitting                 |                       | 1    |
| 12          | 50-0121        | Hex Hd Bolt                       | 3/8-16UN x 6.0 Lg     | 4    |
| 13          | 50-0124        | Nut                               | 3/4-16UN              | 1    |
| 14          | 50-0145        | Clevis Pin                        | AAC-302               | 1    |
| 15          | 50-0146        | Cotter Pin                        | Used on: AAC-302      | 1    |
| 16          | 50-0232        | Oil Hole Cover                    | 5/16"-32 UNF          | 1    |
| 17          | 40-2272        | Cylinder Head, Swivel End AAC-402 | Swivel End; AAC-402   | 1    |