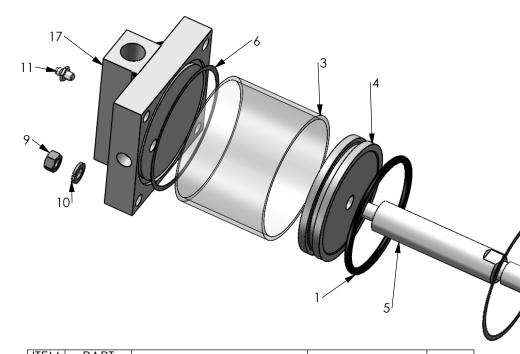

| ITEM<br>NO. | PART<br>NUMBER | DESCRIPTION                       | StockSize             | QTY. |
|-------------|----------------|-----------------------------------|-----------------------|------|
| 1           | 23-1117        | O-Ring                            | 70 NBR -342           | 1    |
| 2           | 23-1141        | O-Ring                            | -214                  | 2    |
| 3           | 40-0604        | Cylinder                          | Air Actuator; AAC-402 | 1    |
| 4           | 40-0606        | Piston                            | 4" Dia, AAC-402       | 1    |
| 5           | 40-0607        | Shaft - 2 1/8" Stroke             | AAC-402               | 1    |
| 6           | 40-0618        | Gasket                            |                       | 2    |
| 7           | 40-2275        | Ass'y Cyl Head - Rod End AAC-402  | AAC-402               | 1    |
| 8           | 40-2276        | Clevis, AAC-402 Remote            | 1-1/4 x 1-1/8 Flat    | 1    |
| 9           | 50-0078        | Hex Nut                           | 3/8-16UNC x .325 Hgt  | 4    |
| 10          | 50-0103        | Lock Washer                       | 3/8                   | 4    |
| 11          | 50-0120        | 1/4" Zerk Fitting                 |                       | 1    |
| 12          | 50-0121        | Hex Hd Bolt                       | 3/8-16UN x 6.0 Lg     | 4    |
| 13          | 50-0124        | Nut                               | 3/4-16UN              | 1    |
| 14          | 50-0145        | Clevis Pin                        | AAC-302               | 1    |
| 15          | 50-0146        | Cotter Pin                        | Used on: AAC-302      | 1    |
| 16          | 50-0232        | Oil Hole Cover                    | 5/16"-32 UNF          | 1    |
| 17          | 40-2272        | Cylinder Head, Swivel End AAC-402 | Swivel End; AAC-402   | 1    |