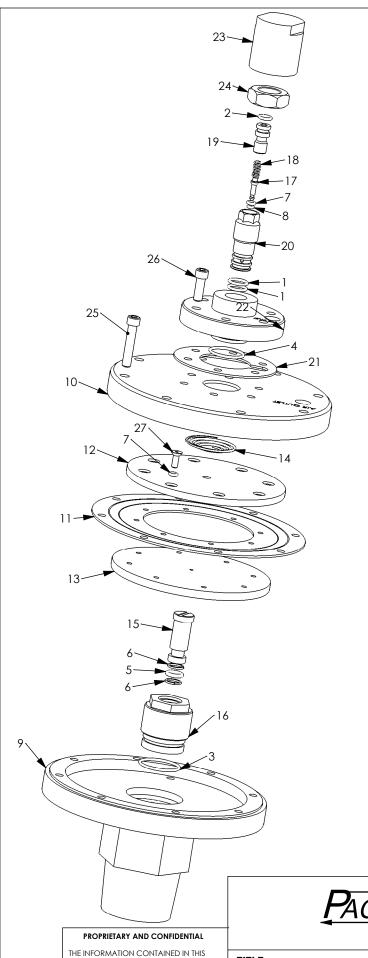

3

| 40-1/68 : KT-3600 Pressure | Transmitter |
|----------------------------|-------------|
|----------------------------|-------------|

| ITEM<br>NO. | PART<br>NUMBER | DESCRIPTION                    | QTY. |
|-------------|----------------|--------------------------------|------|
| 1           | 23-1333        | O-Ring                         | 2    |
| 2           | 23-1338        | O-Ring                         | 1    |
| 3           | 23-1400        | O-Ring                         | 1    |
| 4           | 23-1403        | O-Ring                         | 1    |
| 5           | 23-1407        | O-Ring                         | 1    |
| 6           | 23-1416        | Backup Ring                    | 2    |
| 7           | 23-1445        | O-Ring                         | 9    |
| 8           | 23-1502        | O-Ring                         | 1    |
| 9           | 40-0511        | Body, KT-3600                  | 1    |
| 10          | 40-0512        | Top Plate - KT-3600            | 1    |
| 11          | 40-0513        | Diaphragm Pressure Transmitter | 1    |
| 12          | 40-0514        | Upper Diaphragm Plate          | 1    |
| 13          | 40-0515        | Lower Diaphragm Plate          | 1    |
| 14          | 40-0516        | Spring                         | 1    |
| 15          | 40-0518        | Piston, Pressure Transmitter   | 1    |
| 16          | 40-0519        | Bushing, KT-3600               | 1    |
| 17          | 40-0520        | Air valve Poppet, P/T          | 1    |
| 18          | 40-0521        | Spring                         | 1    |
| 19          | 40-0522        | Air Valve Plug, P/T            | 1    |
| 20          | 40-0523        | Air Valve Body, P/T            | 1    |
| 21          | 40-0524        | Gasket, P/T                    | 1    |
| 22          | 40-0525        | Air Inlet Flange P/T           | 1    |
| 23          | 40-0526        | Adjustment Cap - P/T           | 1    |
| 24          | 50-0124        | Nut                            | 1    |
| 25          | 50-0147        | SHCS                           | 8    |
| 26          | 50-0241        | SHCS                           | 6    |
| 27          | 50-0286        | FHCS, Flat #8-32               | 8    |

TITLE: KT-3600 Pressure **Transmitter** 

SIZE DWG. NO. 40-1768

SCALE: 1:2 WEIGHT: 17

SHEET 2 OF 2