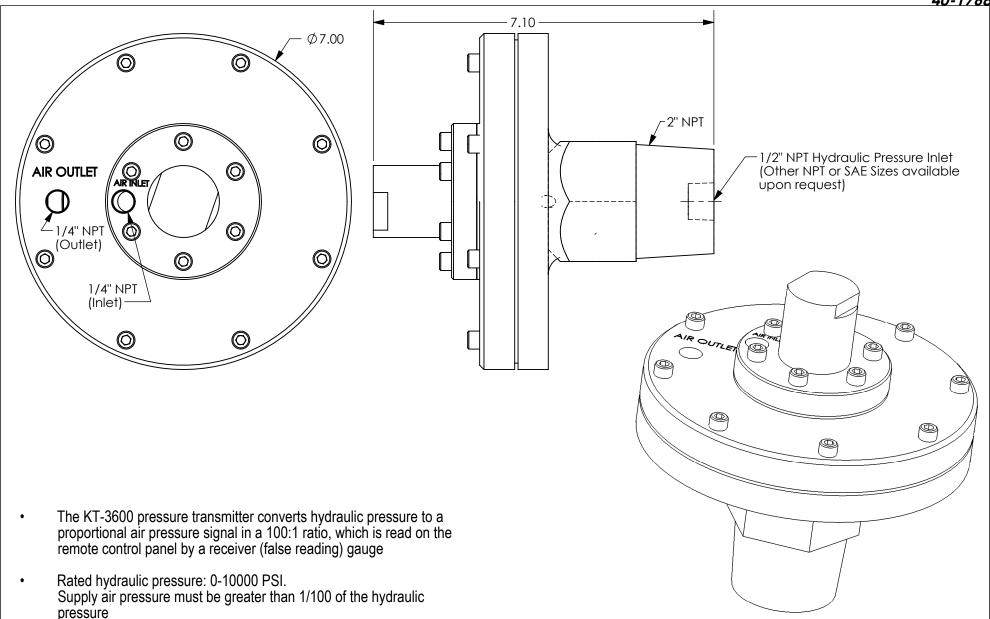

TITLE

KT-3600 Pressure Transmitter

SIZE DWG. NO.

40-1768

2

**REV** 

SCALE: 1:2 WEIGHT: 17

SHEET 1 OF 2