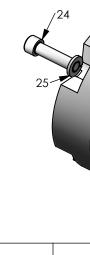

| ITEM<br>NO. | PART<br>NUMBER | Rev | DESCRIPTION                        | QTY |
|-------------|----------------|-----|------------------------------------|-----|
| 1           | 23-1336        |     | O-Ring                             | 1   |
| 2           | 23-1337        |     | O-Ring                             | 7   |
| 3           | 23-1414        |     | Backup Ring                        | 12  |
| 4           | 23-1426        |     | O-Ring                             | 1   |
| 5           | 23-1495        |     | O-Ring                             | 1   |
| 6           | 23-1576        |     | ParBak Backup Ring                 | 2   |
| 7           | 40-0219        | Е   | Seal Ring, SV-50                   | 6   |
| 8           | 40-0227        | С   | Thrust Washer, SV-50               | 2   |
| 9           | 40-0237        |     | Wave Spring                        | 6   |
| 10          | 40-0259        |     | Ball, Bearing                      | 21  |
| 11          | 40-0297        | 1   | Spring                             | 1   |
| 12          | 40-1223        | В   | Thrust Washer, Housing SV-25/50    | 2   |
| 13          | 40-2123        |     | Ball, Bearing                      | 45  |
| 14          | 40-2185        | С   | Detent Disc, SVS-25/50 (35° 2-Pos) | 1   |
| 15          | 40-2186        | В   | Handle, Paddle SVS-25/50           | 1   |
| 16          | 40-2198        | В   | Housing, Actuator SVS-25/50        | 1   |
| 17          | 40-2205        | С   | Bushing, Actuator SVS-25/50        | 1   |
| 18          | 40-2914        | Α   | Body, SVS-50 6-Way                 | 1   |
| 19          | 40-2915        | Α   | Rotor, SVS-50 6-Way                | 1   |
| 20          | 40-2916        | Α   | Housing, Rotor SVS-50 6-Way        | 1   |
| 21          | 40-2949        | Α   | Shaft, SVS-50                      | 1   |
| 22          | 50-0091        |     | Locknut                            | 1   |
| 23          | 50-0106        |     | Washer, Shaft                      | 1   |
| 24          | 50-0230        |     | Bolt, SHCS                         | 4   |
| 25          | 50-0316        |     | Lock Washer, St Stl                | 4   |
| 26          | 50-0323        |     | Bolt, SHCS                         | 4   |

| 20 | 9/3/2/3/7/ | 17 12 14/16 5 15 15 10 23 22 26 15 15 15 15 15 15 15 15 15 15 15 15 15 |
|----|------------|------------------------------------------------------------------------|
|----|------------|------------------------------------------------------------------------|