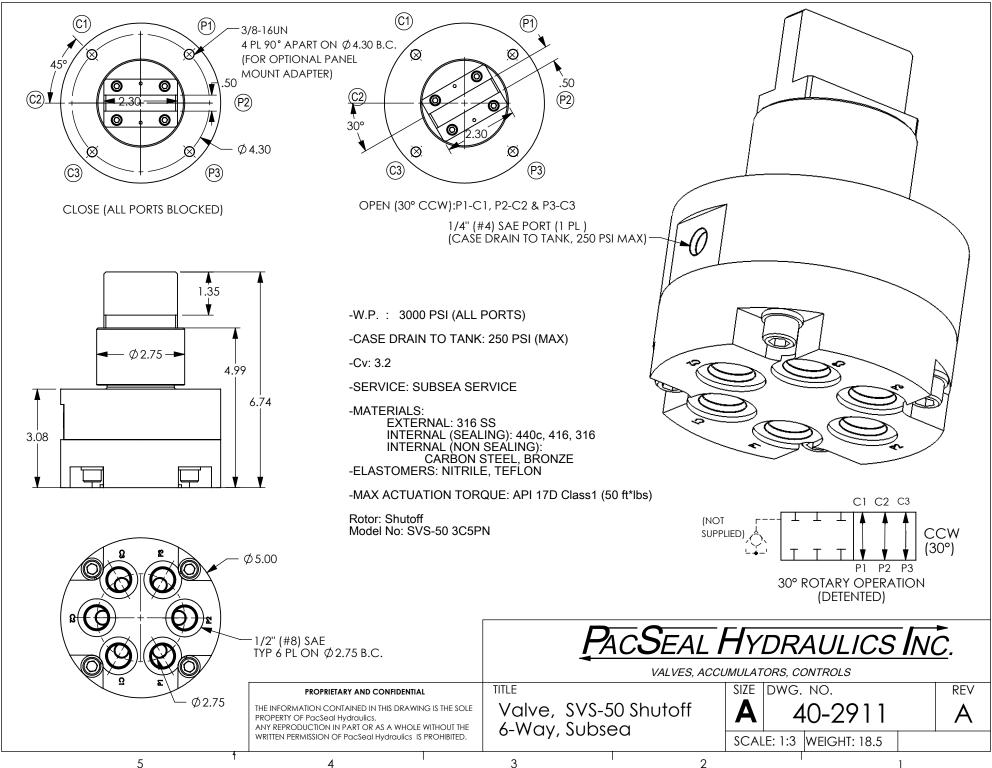

| ITEM<br>NO. | PART<br>NUMBER | Rev | DESCRIPTION                        | QTY |
|-------------|----------------|-----|------------------------------------|-----|
| 1           | 23-1336        |     | O-Ring                             | 1   |
| 2           | 23-1337        |     | O-Ring                             | 7   |
| 3           | 23-1414        |     | Backup Ring                        | 12  |
| 4           | 23-1426        |     | O-Ring                             | 1   |
| 5           | 23-1495        |     | O-Ring                             | 1   |
| 6           | 23-1576        |     | ParBak Backup Ring                 | 2   |
| 7           | 40-0219        | Е   | Seal Ring, SV-50                   | 6   |
| 8           | 40-0227        | С   | Thrust Washer, SV-50               | 2   |
| 9           | 40-0237        |     | Wave Spring                        | 6   |
| 10          | 40-0259        |     | Ball, Bearing                      | 21  |
| 11          | 40-0297        | 1   | Spring                             | 1   |
| 12          | 40-1223        | В   | Thrust Washer, Housing SV-25/50    | 2   |
| 13          | 40-2123        |     | Ball, Bearing                      | 45  |
| 14          | 40-2185        | С   | Detent Disc, SVS-25/50 (35° 2-Pos) | 1   |
| 15          | 40-2186        | В   | Handle, Paddle SVS-25/50           | 1   |
| 16          | 40-2198        | В   | Housing, Actuator SVS-25/50        | 1   |
| 17          | 40-2205        | С   | Bushing, Actuator SVS-25/50        | 1   |
| 18          | 40-2914        | Α   | Body, SVS-50 6-Way                 | 1   |
| 19          | 40-2915        | Α   | Rotor, SVS-50 6-Way                | 1   |
| 20          | 40-2916        | Α   | Housing, Rotor SVS-50 6-Way        | 1   |
| 21          | 40-2949        | Α   | Shaft, SVS-50                      | 1   |
| 22          | 50-0091        |     | Locknut                            | 1   |
| 23          | 50-0106        |     | Washer, Shaft                      | 1   |
| 24          | 50-0230        |     | Bolt, SHCS                         | 4   |
| 25          | 50-0316        |     | Lock Washer, St Stl                | 4   |
| 26          | 50-0323        |     | Bolt, SHCS                         | 4   |

| 20 | 9/3/2/3/7/ | 17 12 14/16 5 15 15 10 23 22 26 15 15 15 15 15 15 15 15 15 15 15 15 15 |
|----|------------|------------------------------------------------------------------------|
|----|------------|------------------------------------------------------------------------|